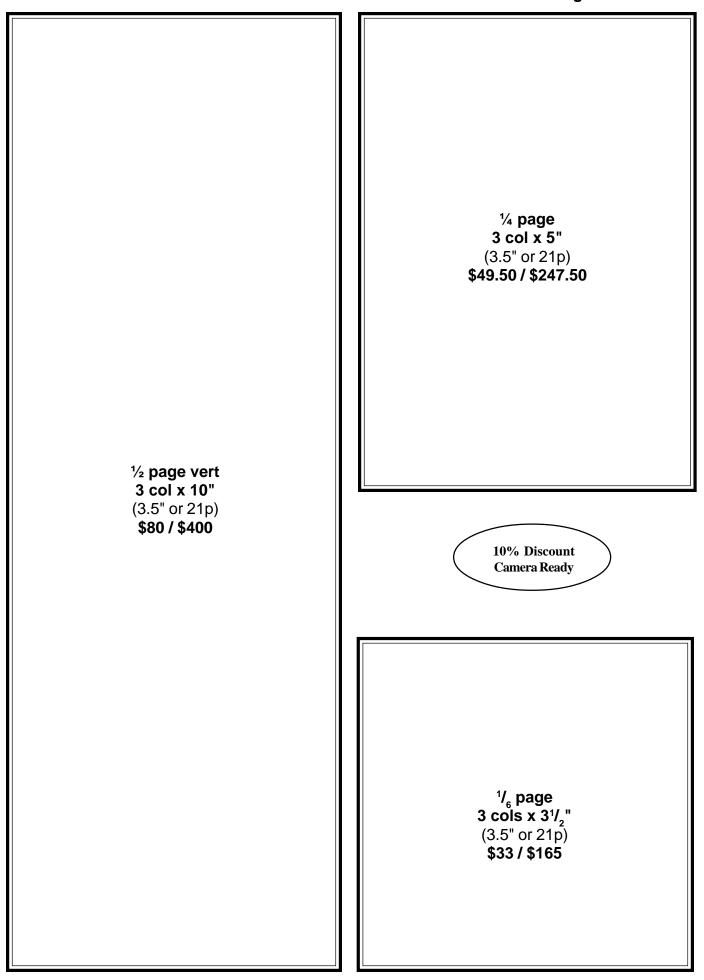

## **MHCUG Local Advertising Work Sheet**

|                                         |                                                                                                             |                                                            | Date:                                 |                        |
|-----------------------------------------|-------------------------------------------------------------------------------------------------------------|------------------------------------------------------------|---------------------------------------|------------------------|
| Company:                                |                                                                                                             |                                                            |                                       |                        |
| Address:                                |                                                                                                             |                                                            |                                       |                        |
|                                         |                                                                                                             |                                                            |                                       |                        |
| Contact:                                |                                                                                                             |                                                            |                                       |                        |
| Phone:                                  |                                                                                                             | Fax:                                                       | · · · · · · · · · · · · · · · · · · · |                        |
| Advertising is sold nsertion is 10 colu | by column inch at \$3.30 per column (1 mn inches. <b>Advertise for 5 months,</b>                            | $1^{1}/_{16}$ ") inch, for 2, 3, <b>get 6th month free</b> | 4, and 6 column units. Minin          | num single ad          |
|                                         |                                                                                                             | 1 month                                                    | 6 months                              |                        |
| Full pa                                 | ge 6 columns x 10"                                                                                          | (\$198 reg) 150 🗖                                          | (\$990) 750 🗖 \$                      |                        |
| <sup>1</sup> / <sub>2</sub> pag         | e 3 cols x 10" <b>or</b> 6 cols x 5" Note                                                                   | (\$99 reg) 80 🗖                                            | (\$495) 400 🗆                         |                        |
| ¹/ <sub>3</sub> page                    | e 4 cols x 5" <b>or</b> 2 cols x 10"                                                                        | 66 🗖                                                       | 330 🗖                                 |                        |
| ¹/ <sub>4</sub> pag                     | e 3 cols x 5" <b>or</b> 6 cols x 2 <sup>1</sup> / <sub>2</sub> "                                            | 49 <sup>50</sup> 🗖                                         | 247 <sup>50</sup>                     |                        |
| ¹/ <sub>6</sub> pag                     | <b>e</b> 4 cols x $2\frac{1}{2}$ " <b>or</b> 3 cols x $3^{1}/_{3}$ "                                        | 33 🗖                                                       | 165 🗖 🔝                               |                        |
| Note Back cover                         | 1/ <sub>2</sub> page) <i>space – add 20%</i>                                                                | Page inserts – \$110                                       | (customer provides copies)            |                        |
| Busines                                 | ss card facsimile (3½" x 2"), min. 6 mc                                                                     | onths                                                      | 120 🗖 🔃                               |                        |
| Busines                                 | ss card facsimile (3½" x 2"), Special ra                                                                    | te for 12 months                                           | 220 🗖                                 |                        |
|                                         | tom sizes (must be multiple of std. or inches: x                                                            | col. wide):<br>\$3.30 = □                                  | x 5 🗖                                 |                        |
| 10% discount fo                         | r submitting camera ready (paper or                                                                         | usable file)                                               | Total                                 |                        |
| Column sizes:                           | 6 columns = $7^{5}/_{32}$ " (approx $7^{1}/_{8}$ ")<br>4 columns = $4^{23}/_{32}$ " (approx $4^{3}/_{4}$ ") |                                                            | <del>-</del>                          | / <sub>2</sub> " x 2") |
| Copy provided: 🗖 (                      | Camera ready                                                                                                | Other:                                                     |                                       |                        |
|                                         | isk or e-mail file type (PC compatible)                                                                     |                                                            |                                       |                        |
| authorize the Mid                       | Hudson Computer User Group to place                                                                         | ce my ad in the <i>micr</i>                                | oCHIP                                 |                        |
| Month: ☐ Jan<br>Year:                   | □ Feb □ Mar □ Apr □ May □                                                                                   | lJun □Jul □Au                                              | ıg □Sep □Oct □Nov                     | □ Dec                  |
| Authorized by: (ple                     | ease print)                                                                                                 |                                                            |                                       |                        |
| Signature:                              |                                                                                                             |                                                            |                                       |                        |
|                                         |                                                                                                             |                                                            |                                       |                        |

## **MHCUG Advertising – Local Rates**

Column sizes:

10% Discount Camera Ready Full page 6 col x 10" \$150 / \$ 750

½ page horiz 6 col x 5" (7.16" or 43p) \$80 / \$400 \$96 / \$480 cover <sup>1</sup>/<sub>3</sub> page vert **2 col x 10**" (2 25" or 13p8) **\$66 / \$330** 

<sup>1</sup>/<sub>3</sub> page horiz **4 col x 5**" (4.72" or 28p4) **\$66 / \$330**  10% Discount Camera Ready

<sup>1</sup>/<sub>6</sub> page horiz **4 col x 2**<sup>1</sup>/<sub>2</sub>" (4.72" or 28p4) **\$33 / \$165** 

> <sup>1</sup>/<sub>4</sub> page horiz 6 col x 2½" (7.16" or 43p) \$49.50 / \$247.50